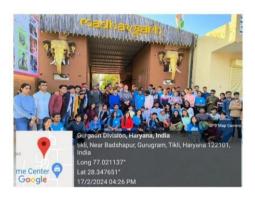

The journey commenced with great anticipation and enthusiasm as two buses embarked on the adventure at 9:30 am, arriving at our destination promptly at 10:30 am. Welcomed with refreshing drinks and traditional tilak rituals, the vibrant energy of the students reverberated through the air as they danced joyously to the rhythmic beats of the dhol nagara. Following this spirited welcome, everyone gathered in the dining hall for a hearty breakfast at 11:00 am, setting the stage for a day filled with excitement and camaraderie.

#### **PHOTOS:**