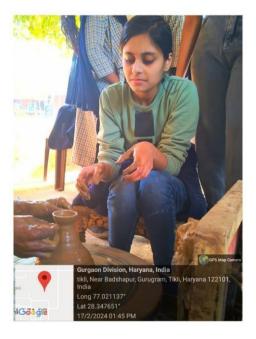

As the day unfolded, students indulged in pottery making, mehendi application, and cultural performances, further enriching their experience and creating lasting memories. A sumptuous lunch featuring traditional delicacies was served, followed by snacks and a lively DJ session where everyone danced with unbridled joy. The day culminated with heartfelt singing and laughter as the buses departed Madhavgarh Farms at 4:30 pm, leaving behind a trail of cherished memories and newfound friendships.

#### **PHOTOS:**