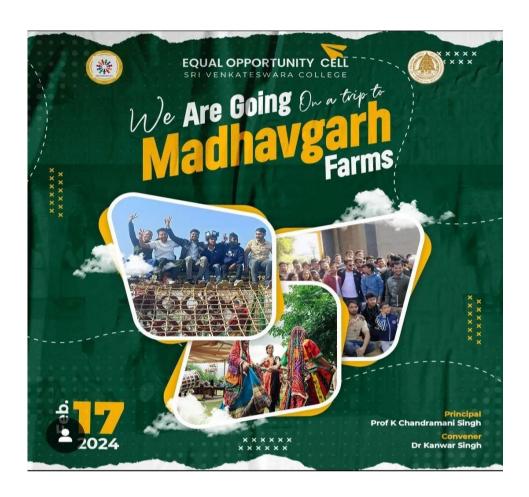

#### **POSTER:**

#### **EVENT SUMMARY:**

On the 17<sup>th</sup> February 2024, the Equal Opportunity Cell orchestrated a delightful excursion to Madhavgarh Farms, a picturesque locale nestled amidst the scenic Aravalli Range, renowned for its invigorating atmosphere and plethora of recreational activities. This outing was meticulously planned to foster a sense of camaraderie and community among both volunteers and students with physical disabilities (PWD). Under the astute guidance of our Convener Dr. Kanwar Singh and the dedicated committee members, the trip aimed to promote inclusivity and raise awareness about the challenges faced by individuals with disabilities.